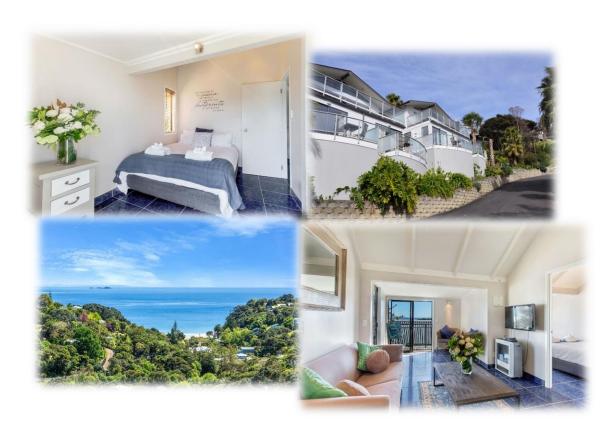

Our private suites with sea-view balconies will make the relaxation part of your wedding easy.

Each spacious modern and comfortable Villa provides guests with everything you'll need to enjoy your stay with us. Perfect for family and friends. The well-appointed living rooms open out onto a large deck looking down to Palm Beach and beyond.

1 Bedroom Studio Apartment

Each featuring private sea-view balconies, our spacious Studio Apartments provide everything your need for your wedding.

Facilities include:

One king bed or two singles

Kitchenette with microwave, mini-fridge & stove top

### 2 Bedroom Villa

Perfect for your family and friends, our two bedroom Villas are modern and comfortable with everything you may require for your stay.

The well-appointed living room opens out onto a large balcony looking down to Palm Beach and beyond.