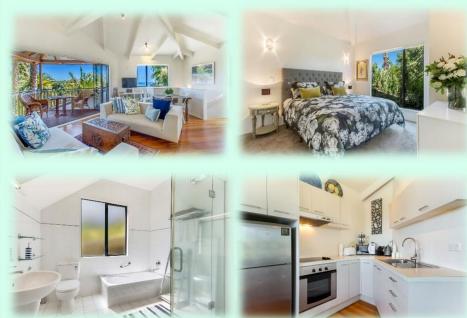

### 2 Bedroom Villa

Perfect for your family and friends, our two bedroom Villas are modern and comfortable with everything you may require for your stay.

The well-appointed living room opens out onto a large balcony looking down to Palm Beach and beyond.

Facilities include:

Two king beds or four singles

Kitchen with stove top, oven, microwave & mini-fridge

Air conditioning

Satellite TV and Wireless Internet

### 3 Bedroom Condo

Our 3 bedroom Condo is beautifully presented offering a little more space with its 1 King and 2 Queen bedrooms and 2 bathrooms.

The well-appointed living room in the Condo opens out onto a large balcony looking down to Palm Beach and beyond.

Facilities include:

One king beds or two singles plus 2 Queens

Kitchen with stove top, oven, microwave & mini-fridge

Air conditioning

Satellite TV

Wireless Internet