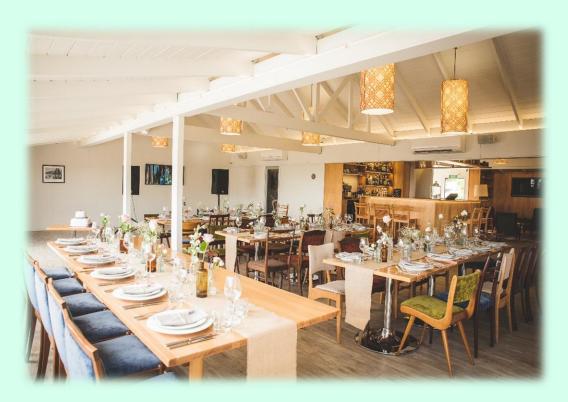

## Palm Beach Bistro

Our fully licensed bar & restaurant, Palm Beach Bistro, is arguably one of Waiheke's most photogenic wedding venues boasting magnificent views that are a wedding photographer's dream backdrop.

With breath-taking sea views and access to the balcony, this is the perfect venue for your wedding day.

Palm Beach Bistro provides you with a dancing area that will compel your guests to join you for your first dance as newlyweds.